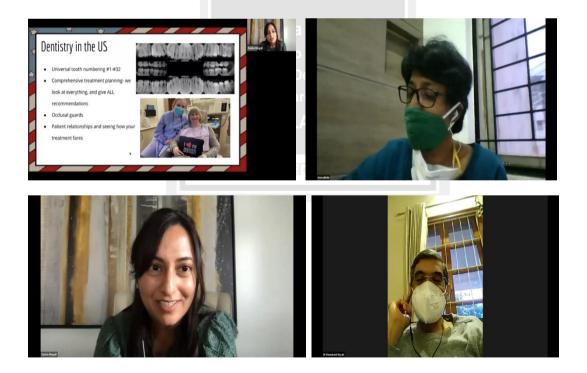

#### **DENTISTRY- CAREER AND BEYOND''**

Online CDE program in association with CDE cell of the Institute was conducted on 5th August 2021 .The program was conducted for interns and Post Graduate student to provide them the details of higher education after BDS and MDS in USA. The session started with welcome address by HOD, Dr. Vijayalakshmi Kotrashetti. Introduction of guest speaker was done by Dr Preeti Kusugal, Vice Principal. Dr Sindhu Nair is Post Graduate alumni of our Institute, she is completed her Ph.D from Alabama University, Alabama, USA in July 2021. She enlightened our students with various aspects of pursuing higher education at USA. Topic of the Program was "Dentistry- Career and Beyond". The program was cocluded by concluding remarks for Dr Ramakant Nayak, Principal, MMNGHIDS.