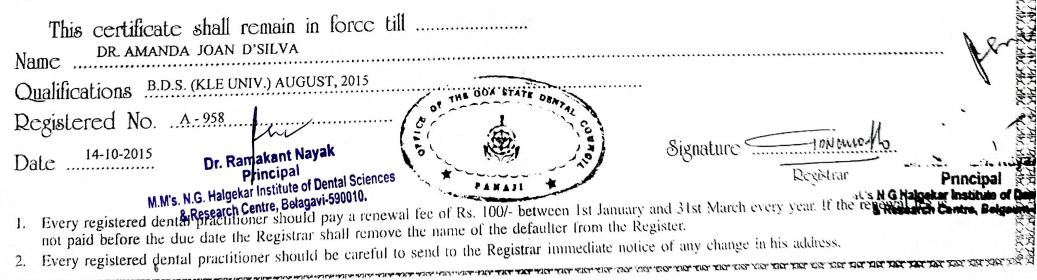

# 2019

| SI.I | No Name of outgoing student   | Registration<br>number | Department                |
|------|-------------------------------|------------------------|---------------------------|
| 1    | Dr Abhipsha Lahiri            | A8296                  | Conservative Dentistry    |
| 2    | Dr Monisha Khatri             | 17899                  | Conservative Dentistry    |
| 3    | Dr Shruthi Havaldar           | 35860 A                | Conservative Dentistry    |
| 4    | Dr Reshma Faras               | 26195 A                | Conservative Dentistry    |
| 5    | Dr Siddhi Shetye              | 37209 A                | Conservative Dentistry    |
| 6    | Dr Madhukar Nayaka.C          | 30345`A                | Oral Medicine & Radiology |
| 7    | Dr Nikita Burde               | A 946                  | Oral Medicine & Radiology |
| 8    | Dr Yashashree Pawashe         | 36777 A                | Oral Medicine & Radiology |
| 9    | Dr Ankit Prakash              | 34873 A                | Orthodontics              |
| 10   | Dr Sneha Gade                 | S A 31359              | Orthodontics              |
| 11   | Dr Anjali Khanna 8 Research C | en ire. 34871 A        | Pedodontics               |
| 12   | Dr Maitreyee Bhosle           | A 31551                | Pedodontics               |
| 13   | Dr Sucheta Matondkar          | A816                   | Pedodontics               |
| 15   | Dr. Shruti Paradkar           | 35969 A                | Periodontics              |
| 15   | Dr. Khushboo Rathod           | A-13297                | Periodontics              |
| 16   | Dr. Swetalin Das              | 34133 A                | Periodontics              |
| 17   | Dr Prabhdeep                  | A-2593                 | Periodontics              |
| 18   | Dr. Neha Nainee               | 6507 A                 | Periodontics              |
|      | Dr Abhishek More              | 35862 A                | Prosthodontics            |
|      | Dr Ajinkya Pachpor            | A 29451                | Prosthodontics            |
|      | Dr Amanda Joan Dsilva         | A 958                  | Prosthodontics            |
|      | Dr Sulochana Amita Kulkarni   | 31389 A                | Prosthodontics            |
|      |                               |                        | Seal                      |