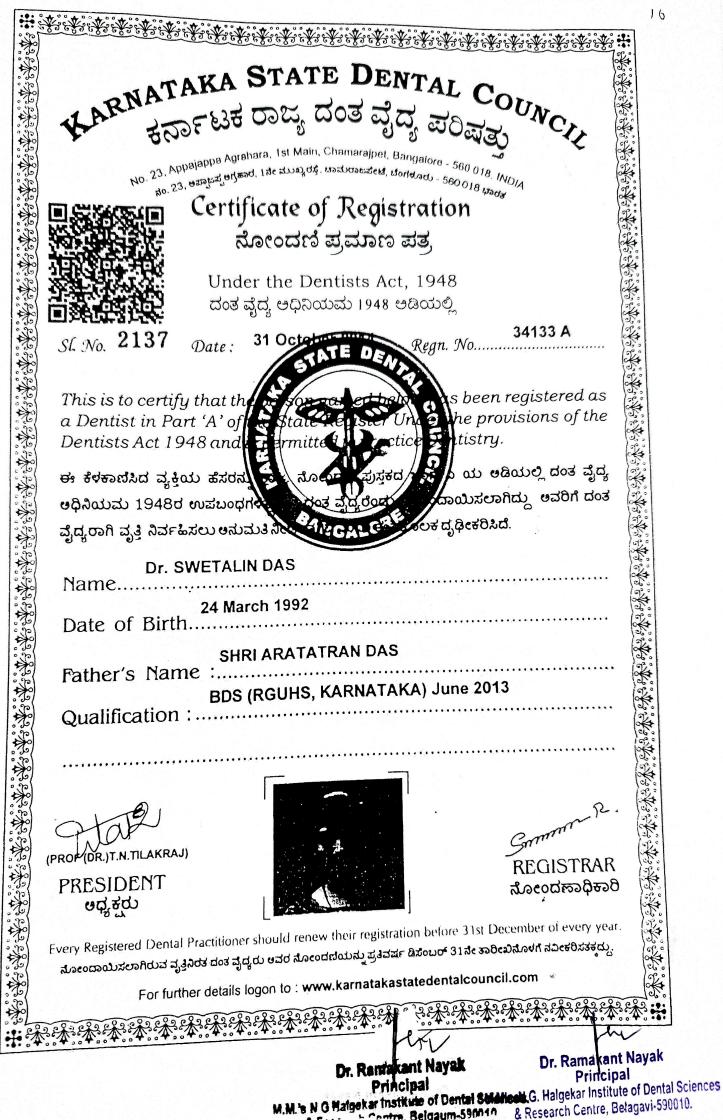

# 2019

| SI.I | No Name of outgoing student   | Registration<br>number | Department                |
|------|-------------------------------|------------------------|---------------------------|
| 1    | Dr Abhipsha Lahiri            | A8296                  | Conservative Dentistry    |
| 2    | Dr Monisha Khatri             | 17899                  | Conservative Dentistry    |
| 3    | Dr Shruthi Havaldar           | 35860 A                | Conservative Dentistry    |
| 4    | Dr Reshma Faras               | 26195 A                | Conservative Dentistry    |
| 5    | Dr Siddhi Shetye              | 37209 A                | Conservative Dentistry    |
| 6    | Dr Madhukar Nayaka.C          | 30345`A                | Oral Medicine & Radiology |
| 7    | Dr Nikita Burde               | A 946                  | Oral Medicine & Radiology |
| 8    | Dr Yashashree Pawashe         | 36777 A                | Oral Medicine & Radiology |
| 9    | Dr Ankit Prakash              | 34873 A                | Orthodontics              |
| 10   | Dr Sneha Gade                 | S A 31359              | Orthodontics              |
| 11   | Dr Anjali Khanna 8 Research C | en ire. 34871 A        | Pedodontics               |
| 12   | Dr Maitreyee Bhosle           | A 31551                | Pedodontics               |
| 13   | Dr Sucheta Matondkar          | A816                   | Pedodontics               |
| 15   | Dr. Shruti Paradkar           | 35969 A                | Periodontics              |
| 15   | Dr. Khushboo Rathod           | A-13297                | Periodontics              |
| 16   | Dr. Swetalin Das              | 34133 A                | Periodontics              |
| 17   | Dr Prabhdeep                  | A-2593                 | Periodontics              |
| 18   | Dr. Neha Nainee               | 6507 A                 | Periodontics              |
|      | Dr Abhishek More              | 35862 A                | Prosthodontics            |
|      | Dr Ajinkya Pachpor            | A 29451                | Prosthodontics            |
|      | Dr Amanda Joan Dsilva         | A 958                  | Prosthodontics            |
|      | Dr Sulochana Amita Kulkarni   | 31389 A                | Prosthodontics            |
|      |                               |                        | Seal                      |