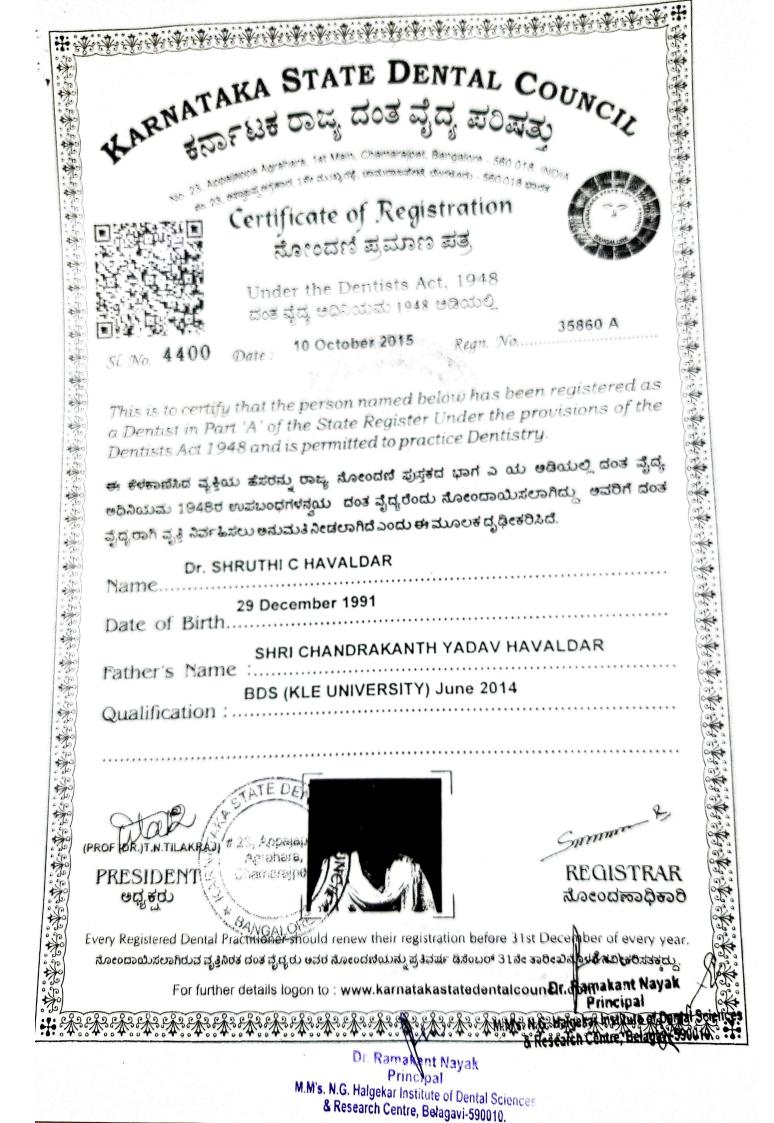

# 2019

| SI.I | No Name of outgoing student   | Registration<br>number | Department                |
|------|-------------------------------|------------------------|---------------------------|
| 1    | Dr Abhipsha Lahiri            | A8296                  | Conservative Dentistry    |
| 2    | Dr Monisha Khatri             | 17899                  | Conservative Dentistry    |
| 3    | Dr Shruthi Havaldar           | 35860 A                | Conservative Dentistry    |
| 4    | Dr Reshma Faras               | 26195 A                | Conservative Dentistry    |
| 5    | Dr Siddhi Shetye              | 37209 A                | Conservative Dentistry    |
| 6    | Dr Madhukar Nayaka.C          | 30345`A                | Oral Medicine & Radiology |
| 7    | Dr Nikita Burde               | A 946                  | Oral Medicine & Radiology |
| 8    | Dr Yashashree Pawashe         | 36777 A                | Oral Medicine & Radiology |
| 9    | Dr Ankit Prakash              | 34873 A                | Orthodontics              |
| 10   | Dr Sneha Gade                 | S A 31359              | Orthodontics              |
| 11   | Dr Anjali Khanna 8 Research C | en ire. 34871 A        | Pedodontics               |
| 12   | Dr Maitreyee Bhosle           | A 31551                | Pedodontics               |
| 13   | Dr Sucheta Matondkar          | A816                   | Pedodontics               |
| 15   | Dr. Shruti Paradkar           | 35969 A                | Periodontics              |
| 15   | Dr. Khushboo Rathod           | A-13297                | Periodontics              |
| 16   | Dr. Swetalin Das              | 34133 A                | Periodontics              |
| 17   | Dr Prabhdeep                  | A-2593                 | Periodontics              |
| 18   | Dr. Neha Nainee               | 6507 A                 | Periodontics              |
|      | Dr Abhishek More              | 35862 A                | Prosthodontics            |
|      | Dr Ajinkya Pachpor            | A 29451                | Prosthodontics            |
|      | Dr Amanda Joan Dsilva         | A 958                  | Prosthodontics            |
|      | Dr Sulochana Amita Kulkarni   | 31389 A                | Prosthodontics            |
|      |                               |                        | Seal                      |