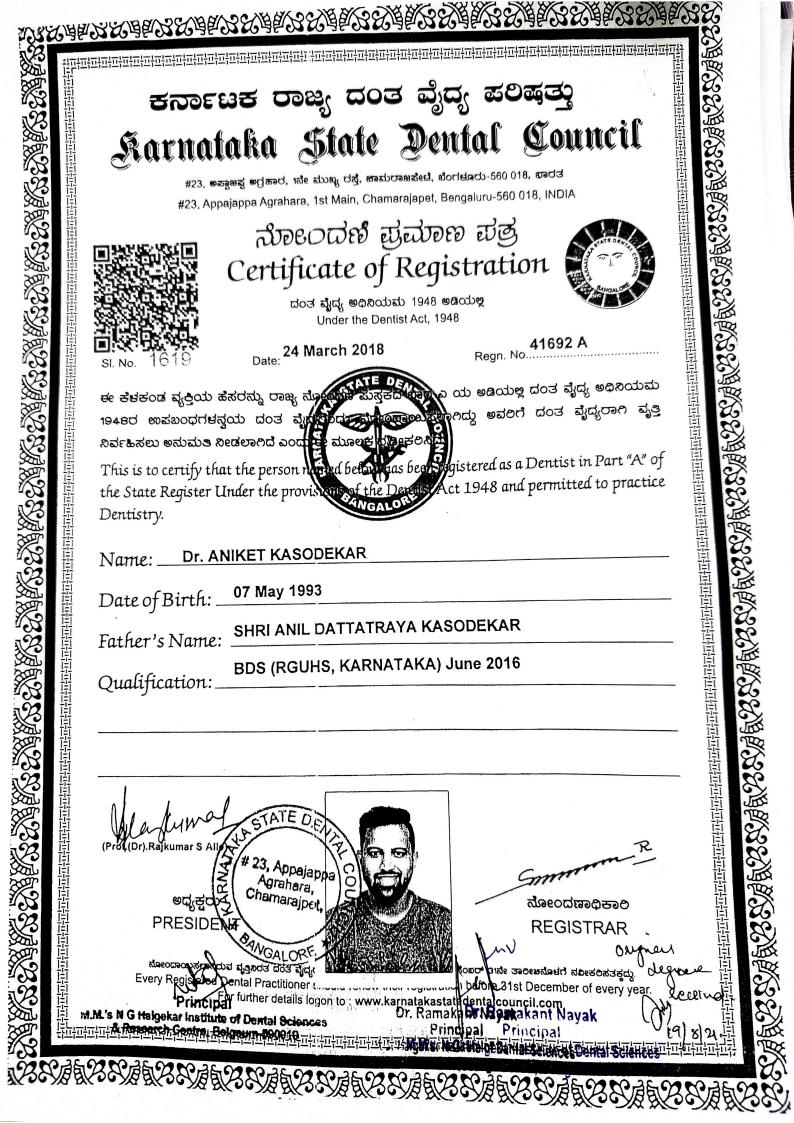

#### 2017-2018

| Sl.NO | Name of self employed student  | State registration<br>number | Contact details                                                                                            |
|-------|--------------------------------|------------------------------|------------------------------------------------------------------------------------------------------------|
| 1     | Dr Viraj Naik                  | 42088A                       | Blush Dental clinic,<br>Dodamarg Maharastra                                                                |
| 2     | Dr.Aniket Kasodekar            | 41692A                       | House of tooth, 202, Yugal<br>parnavi,near irani café,behind<br>balewadi high street Baner<br>,Pune 411045 |
| 3     | Dr.Shreyash Rane               | 37437 A                      | Shopno.6 Matoshree<br>tower,PT road ,West<br>,Mumbai 400028                                                |
| 4     | Dr.Kirandevi Lamba             |                              | Consultant orthodontist                                                                                    |
| 5     | Dr.Vaishnavi Sanglikar         | 41686A                       | Consultant periodontist                                                                                    |
| 6     | Dr.Henelon D'costa             | A1288. Honces                | Consultant pedodontist                                                                                     |
| 7     | Dr.Atif                        | IGAN                         | Consultant orthodontist                                                                                    |
| 8     | Dr. Shweta Bailur Andreanse vo | 40746-A                      | KLE Satellite clinic<br>Bailhongal                                                                         |

| Sl.No | Name of outgoing student     | Registration<br>number                    | Department                       |
|-------|------------------------------|-------------------------------------------|----------------------------------|
|       | Dr. Umesh Bhosale            | 39058 - A                                 | Pediatric & Preventive           |
| 1     |                              |                                           | Dentistry                        |
|       | Dr. Madhuri Nikam            | A 35793                                   | Pediatric & Preventive           |
| 2     |                              | ar anna tha anna anna anna anna anna anna | Dentistry                        |
|       | Dr. Akshaya Lal              | 18050                                     | Pediatric & Preventive           |
| 3     | 16000                        |                                           | Dentistry                        |
|       | Dr. Chandra Naile C          |                                           | Prosthodontics & Crown           |
| 4     | Dr. Chandra Naik G           | 12078 A                                   | & Bridge                         |
|       | Dr. Daioch Subac Swami       |                                           | Prosthodontics & Crown           |
| 5     | Dr. Rajesh Suhas Swami       | 38299 A                                   | & Bridge                         |
|       | Dr. Rohita Gauns Dessai      | i inter                                   | Prosthodontics & Crown           |
| 6     | DI. Rollita Gaulis Dessar    | A 1017                                    | & Bridge                         |
|       | Dr. Smita Vijay Pokale       |                                           | Prosthodontics & Crown           |
| 7     | DI. Simu vijuy i okale       | A 35939                                   | & Bridge                         |
|       | Dr. Rajalakshmi Madathodiyil | Mandal S                                  | Prosthodontics & Crown           |
| 8     |                              | 14721                                     | & Bridge                         |
| 9     | Dr. Akanksha Bhatt           | A 35741                                   | Periodontology                   |
| 10    | Dr. Kurada Satya             | 37914 A                                   | Periodontology                   |
| 11    | Dr. Rakendu S                | 38699 A                                   | Oral Pathology &<br>Microbiology |
| 12    | Dr Agarwal Achal Mukesh      | 41357-A                                   | Orthodontics                     |
| 13    | Dr Aniket Kasodekar          | 41692 A                                   | Orthodontics                     |
| 14    | Dr Kirandevi Lamba           | 40788 A                                   | Orthodontics                     |