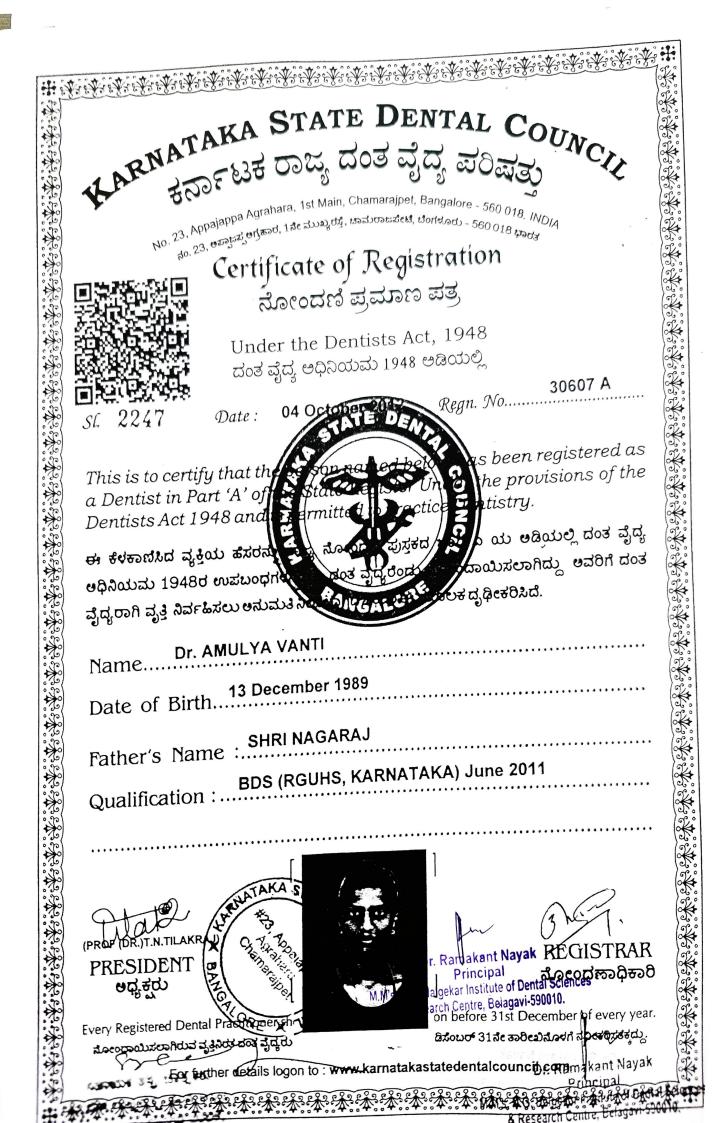

#### 2017

| Sl.No | Name of outgoing student  | Registration<br>number | Department                           |
|-------|---------------------------|------------------------|--------------------------------------|
| 1     | Dr Vinaya Susan Varghese  | 11621                  | Conservative Dentistry & Endodontics |
| 2     | Dr Naveen barad           | A 13909                | Conservative Dentistry & Endodontics |
| 3     | Dr Supriya Malik          | HN 5459 A              | Conservative Dentistry & Endodontics |
| 4     | Dr Amulya vanti           | 30607 A                | Conservative Dentistry & Endodontics |
| 5     | Dr Mithali Bhosale        | 32553 A                | Conservative Dentistry & Endodontics |
| 6     | Dr.Gazala Yashmeen        | 30395 A                | Oral Medicine & Radiology            |
| 7     | Dr.Nikita Bhujang Gadekar | 30643 A                | Oral Pathology & Microbiology        |
| 8     | Dr.Shruti Mutsaddi        | 27308 A                | Oral Pathology & Microbiology        |
| 9     | Dr.Tryambake Mrunali      | A-23376                | Orthodontics                         |
| 10    | Dr.Sajal K K Natiog       | n G 32550 A F          | Orthodontics                         |
| 11    | Dr.Shinde Sneha Dipak     | A 22840                | Orthodontics                         |
| 12    | Dr.Shruti Jewargikar      | 30845 A                | Pedodontics                          |
| 13    | Dr.Honey                  | 30733 A                | Pedodontics                          |
| 14    | Dr.Dixitraj P T           | 10274                  | Periodontics                         |
| 15    | Dr.Kunal Keshaw           | 30749 A                | Periodontics                         |
| 16    | Dr.Sapna Shastri          | 25859A                 | Periodontics                         |
| 17    | Dr.Gunjan Richa           | 31053 A                | Periodontics                         |
| 18    | Dr.Ritu                   | 32844 A                | Prosthodontics                       |
| 19    | Dr.Aditi Arora            | 9944-A                 | Prosthodontics                       |
| 20    | Dr.Shalini Pandey         | 30912 A                | Prosthodontics                       |