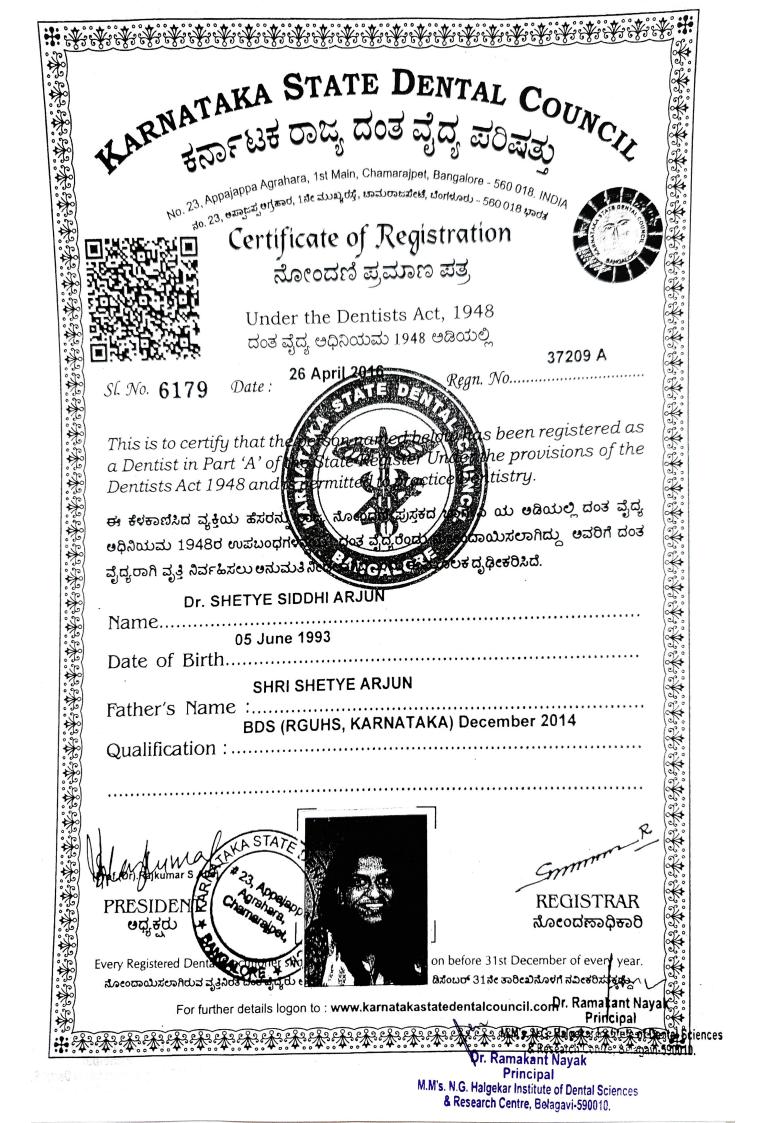

# 2019

| SI.I | No Name of outgoing student   | Registration<br>number | Department                |
|------|-------------------------------|------------------------|---------------------------|
| 1    | Dr Abhipsha Lahiri            | A8296                  | Conservative Dentistry    |
| 2    | Dr Monisha Khatri             | 17899                  | Conservative Dentistry    |
| 3    | Dr Shruthi Havaldar           | 35860 A                | Conservative Dentistry    |
| 4    | Dr Reshma Faras               | 26195 A                | Conservative Dentistry    |
| 5    | Dr Siddhi Shetye              | 37209 A                | Conservative Dentistry    |
| 6    | Dr Madhukar Nayaka.C          | 30345`A                | Oral Medicine & Radiology |
| 7    | Dr Nikita Burde               | A 946                  | Oral Medicine & Radiology |
| 8    | Dr Yashashree Pawashe         | 36777 A                | Oral Medicine & Radiology |
| 9    | Dr Ankit Prakash              | 34873 A                | Orthodontics              |
| 10   | Dr Sneha Gade                 | S A 31359              | Orthodontics              |
| 11   | Dr Anjali Khanna 8 Research C | en ire. 34871 A        | Pedodontics               |
| 12   | Dr Maitreyee Bhosle           | A 31551                | Pedodontics               |
| 13   | Dr Sucheta Matondkar          | A816                   | Pedodontics               |
| 15   | Dr. Shruti Paradkar           | 35969 A                | Periodontics              |
| 15   | Dr. Khushboo Rathod           | A-13297                | Periodontics              |
| 16   | Dr. Swetalin Das              | 34133 A                | Periodontics              |
| 17   | Dr Prabhdeep                  | A-2593                 | Periodontics              |
| 18   | Dr. Neha Nainee               | 6507 A                 | Periodontics              |
|      | Dr Abhishek More              | 35862 A                | Prosthodontics            |
|      | Dr Ajinkya Pachpor            | A 29451                | Prosthodontics            |
|      | Dr Amanda Joan Dsilva         | A 958                  | Prosthodontics            |
|      | Dr Sulochana Amita Kulkarni   | 31389 A                | Prosthodontics            |
|      |                               |                        | Seal                      |