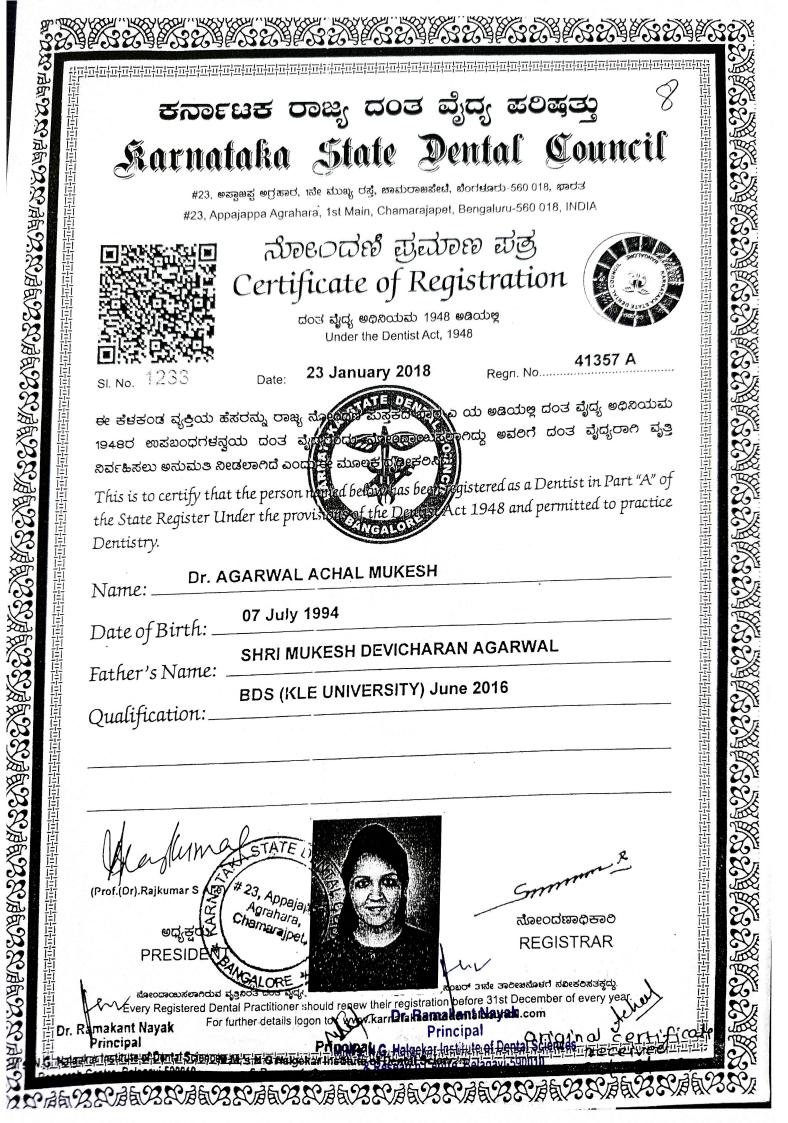

| Sl.No | Name of outgoing student     | Registration<br>number                    | Department                       |
|-------|------------------------------|-------------------------------------------|----------------------------------|
|       | Dr. Umesh Bhosale            | 39058 - A                                 | Pediatric & Preventive           |
| 1     |                              |                                           | Dentistry                        |
|       | Dr. Madhuri Nikam            | A 35793                                   | Pediatric & Preventive           |
| 2     |                              | ar anna tha anna anna anna anna anna anna | Dentistry                        |
|       | Dr. Akshaya Lal              | 18050                                     | Pediatric & Preventive           |
| 3     | 16000                        |                                           | Dentistry                        |
|       | Dr. Chandra Naile C          |                                           | Prosthodontics & Crown           |
| 4     | Dr. Chandra Naik G           | 12078 A                                   | & Bridge                         |
|       | Dr. Daioch Subac Swami       |                                           | Prosthodontics & Crown           |
| 5     | Dr. Rajesh Suhas Swami       | 38299 A                                   | & Bridge                         |
|       | Dr. Rohita Gauns Dessai      | i inter                                   | Prosthodontics & Crown           |
| 6     | DI. Rollita Gaulis Dessar    | A 1017                                    | & Bridge                         |
|       | Dr. Smita Vijay Pokale       |                                           | Prosthodontics & Crown           |
| 7     | DI. Simu vijuy i okale       | A 35939                                   | & Bridge                         |
|       | Dr. Rajalakshmi Madathodiyil | Mandal S                                  | Prosthodontics & Crown           |
| 8     |                              | 14721                                     | & Bridge                         |
| 9     | Dr. Akanksha Bhatt           | A 35741                                   | Periodontology                   |
| 10    | Dr. Kurada Satya             | 37914 A                                   | Periodontology                   |
| 11    | Dr. Rakendu S                | 38699 A                                   | Oral Pathology &<br>Microbiology |
| 12    | Dr Agarwal Achal Mukesh      | 41357-A                                   | Orthodontics                     |
| 13    | Dr Aniket Kasodekar          | 41692 A                                   | Orthodontics                     |
| 14    | Dr Kirandevi Lamba           | 40788 A                                   | Orthodontics                     |