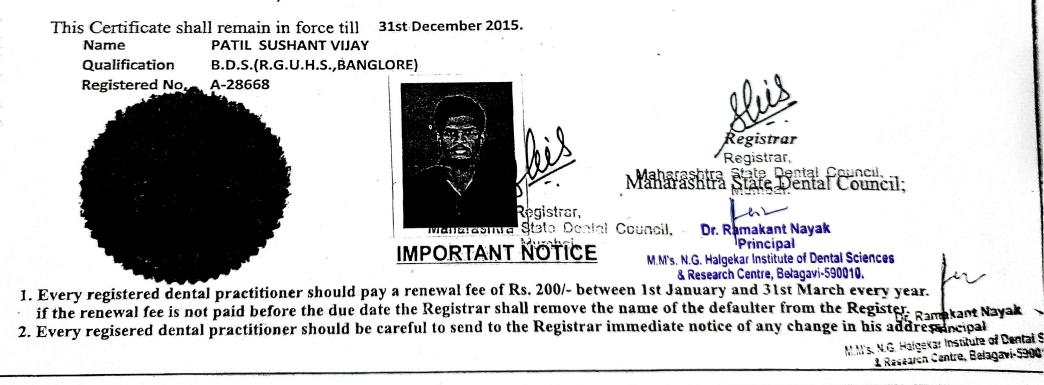

| 25 | Dr Sushant Patil   | A 28668 | Prosthodontics |
|----|--------------------|---------|----------------|
| 26 | Dr Ramakanth Reddy | 34565 A | Prosthodontics |
| 27 | Dr Basanth Roy     | 33409 A | Prosthodontics |