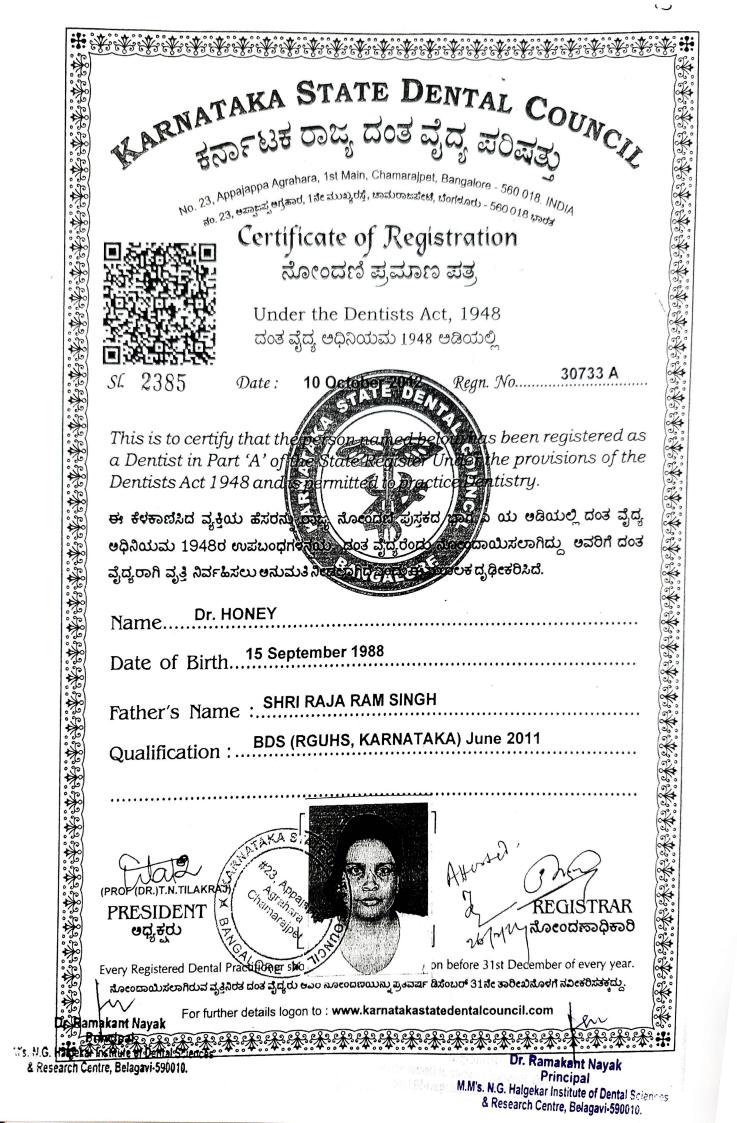

#### 2017

| Sl.No | Name of outgoing student  | Registration<br>number | Department                           |
|-------|---------------------------|------------------------|--------------------------------------|
| 1     | Dr Vinaya Susan Varghese  | 11621                  | Conservative Dentistry & Endodontics |
| 2     | Dr Naveen barad           | A 13909                | Conservative Dentistry & Endodontics |
| 3     | Dr Supriya Malik          | HN 5459 A              | Conservative Dentistry & Endodontics |
| 4     | Dr Amulya vanti           | 30607 A                | Conservative Dentistry & Endodontics |
| 5     | Dr Mithali Bhosale        | 32553 A                | Conservative Dentistry & Endodontics |
| 6     | Dr.Gazala Yashmeen        | 30395 A                | Oral Medicine & Radiology            |
| 7     | Dr.Nikita Bhujang Gadekar | 30643 A                | Oral Pathology & Microbiology        |
| 8     | Dr.Shruti Mutsaddi        | 27308 A                | Oral Pathology & Microbiology        |
| 9     | Dr.Tryambake Mrunali      | A-23376                | Orthodontics                         |
| 10    | Dr.Sajal K K Natiog       | n G 32550 A F          | Orthodontics                         |
| 11    | Dr.Shinde Sneha Dipak     | A 22840                | Orthodontics                         |
| 12    | Dr.Shruti Jewargikar      | 30845 A                | Pedodontics                          |
| 13    | Dr.Honey                  | 30733 A                | Pedodontics                          |
| 14    | Dr.Dixitraj P T           | 10274                  | Periodontics                         |
| 15    | Dr.Kunal Keshaw           | 30749 A                | Periodontics                         |
| 16    | Dr.Sapna Shastri          | 25859A                 | Periodontics                         |
| 17    | Dr.Gunjan Richa           | 31053 A                | Periodontics                         |
| 18    | Dr.Ritu                   | 32844 A                | Prosthodontics                       |
| 19    | Dr.Aditi Arora            | 9944-A                 | Prosthodontics                       |
| 20    | Dr.Shalini Pandey         | 30912 A                | Prosthodontics                       |