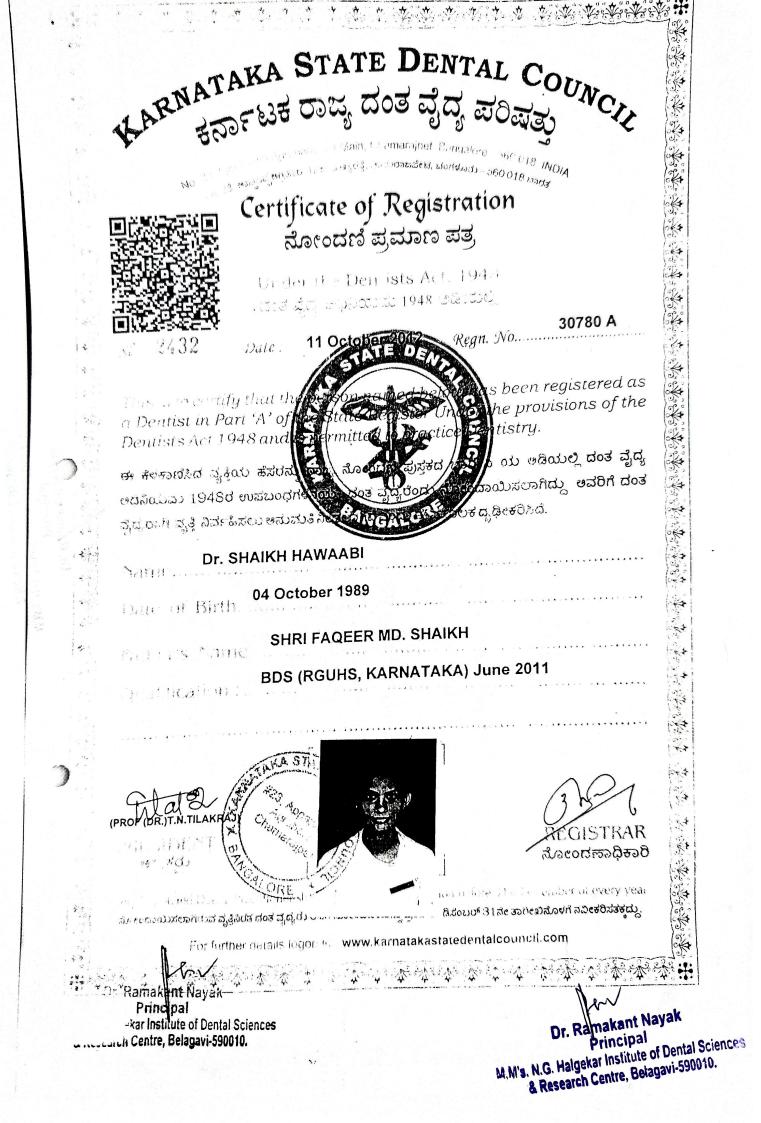

2010

| Sl.No | Name of outgoing student            | Registration<br>number | Department                |
|-------|-------------------------------------|------------------------|---------------------------|
| 1     | Dr. Ram Narayana Reddy              | A 13871                | Conservative Dentistry    |
| 2     | Dr. Deepti Khanchandani             | 34878 A                | Conservative Dentistry    |
| 3     | Dr. Asim Jamadar                    | 31312 A                | Conservative Dentistry    |
| 4     | Dr Shruthi Katti                    | 33862 A                | Conservative Dentistry    |
| 5     | Dr Modem Venkateswarlu              | A13891                 | Conservative Dentistry    |
| 6     | Dr Babita Prasad                    | A-3298                 | Oral Medicine & Radiology |
| 7     | Dr Gitanjali Khulbe                 | A 22589                | Oral Medicine & Radiology |
| 8     | Dr Jinkimoni Singha                 | 33555 A                | Oral Medicine & Radiology |
| 9     | Dr Praveen Tanakanti                | A 13029                | Oral Pathology            |
| 10    | Dr Vidya Pujari                     | 33415 A                | Oral Pathology            |
| 11    | Dr Shilpa Kunkur                    | 18388 A                | Oral Pathology            |
| 12    | Dr Milind Nesaragi Institute of Per | ntol Sicien 33865 A    | Orthodontics              |
| 13    | Dr Aniket Thorat                    | A 28303                | Orthodontics              |
| 13    | Dr Olive Pusulury                   | A 9696                 | Orthodontics              |
| 15    | D. A I'd Dulhula                    | A 26704                | Pedodontics               |
| 15    | Dr Rashmi Naik                      | A 805                  | Pedodontics               |
| 17    | Dr Anirban Chatterjee               | 31720 A                | Pedodontics               |
|       | Dr Tanvi Pangam                     | A 28585                | Periodontics              |
|       | Dr Hawaabi Shaikh                   | 30780 A                | Periodontics              |
|       | Dr Ancia Maria Vas                  | A-929                  | Periodontics              |
|       | Dr Anupama Biradar                  | 31526 A                | Periodontics              |
|       | Dr Pratima Oswal                    | 34218 A                | Periodontics              |
|       | Dr Sampada Shringarpure             | A 24040                | Prosthodontics            |
|       | Dr Kalaivani V N                    | 54074423               | Prosthodontics            |