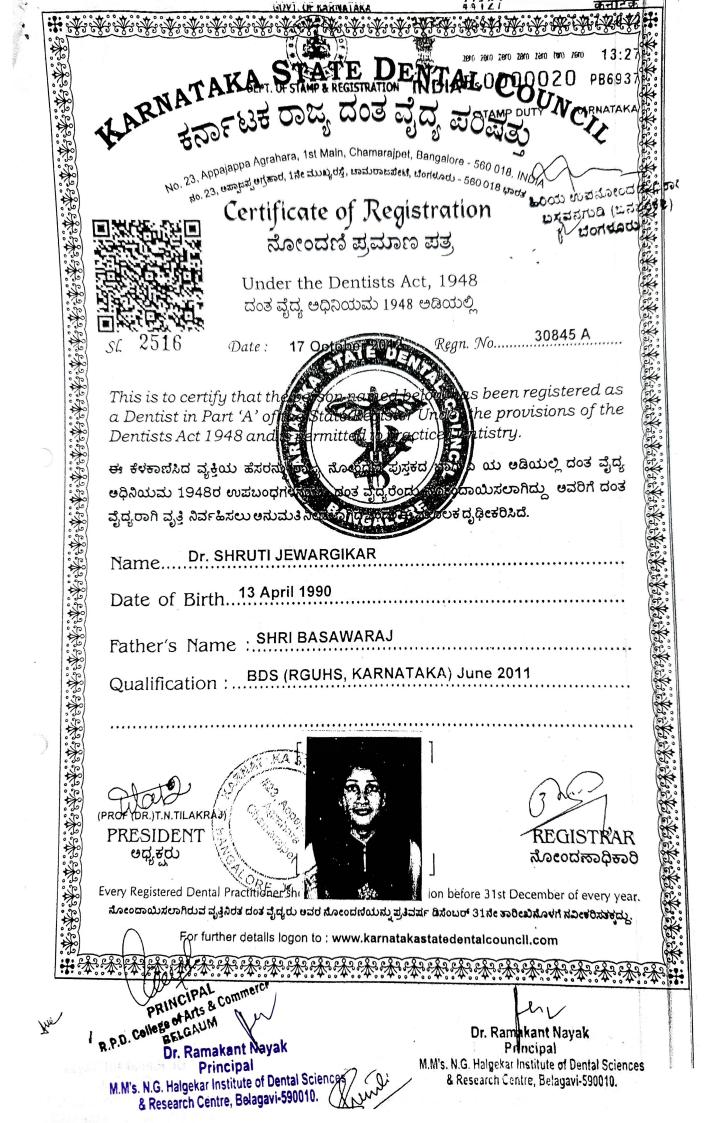

#### 2017

| Sl.No | Name of outgoing student  | Registration<br>number | Department                           |
|-------|---------------------------|------------------------|--------------------------------------|
| 1     | Dr Vinaya Susan Varghese  | 11621                  | Conservative Dentistry & Endodontics |
| 2     | Dr Naveen barad           | A 13909                | Conservative Dentistry & Endodontics |
| 3     | Dr Supriya Malik          | HN 5459 A              | Conservative Dentistry & Endodontics |
| 4     | Dr Amulya vanti           | 30607 A                | Conservative Dentistry & Endodontics |
| 5     | Dr Mithali Bhosale        | 32553 A                | Conservative Dentistry & Endodontics |
| 6     | Dr.Gazala Yashmeen        | 30395 A                | Oral Medicine & Radiology            |
| 7     | Dr.Nikita Bhujang Gadekar | 30643 A                | Oral Pathology & Microbiology        |
| 8     | Dr.Shruti Mutsaddi        | 27308 A                | Oral Pathology & Microbiology        |
| 9     | Dr.Tryambake Mrunali      | A-23376                | Orthodontics                         |
| 10    | Dr.Sajal K K Natiog       | n G 32550 A F          | Orthodontics                         |
| 11    | Dr.Shinde Sneha Dipak     | A 22840                | Orthodontics                         |
| 12    | Dr.Shruti Jewargikar      | 30845 A                | Pedodontics                          |
| 13    | Dr.Honey                  | 30733 A                | Pedodontics                          |
| 14    | Dr.Dixitraj P T           | 10274                  | Periodontics                         |
| 15    | Dr.Kunal Keshaw           | 30749 A                | Periodontics                         |
| 16    | Dr.Sapna Shastri          | 25859A                 | Periodontics                         |
| 17    | Dr.Gunjan Richa           | 31053 A                | Periodontics                         |
| 18    | Dr.Ritu                   | 32844 A                | Prosthodontics                       |
| 19    | Dr.Aditi Arora            | 9944-A                 | Prosthodontics                       |
| 20    | Dr.Shalini Pandey         | 30912 A                | Prosthodontics                       |