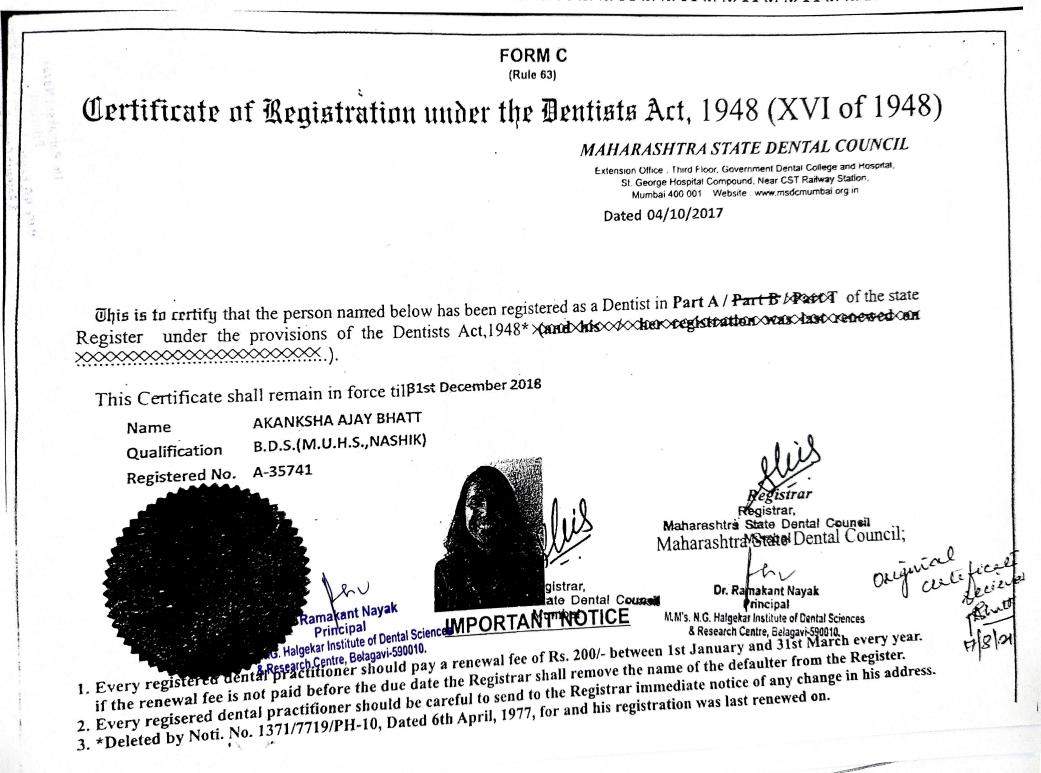

| Sl.No | Name of outgoing student     | Registration<br>number                    | Department                       |
|-------|------------------------------|-------------------------------------------|----------------------------------|
|       | Dr. Umesh Bhosale            | 39058 - A                                 | Pediatric & Preventive           |
| 1     |                              |                                           | Dentistry                        |
|       | Dr. Madhuri Nikam            | A 35793                                   | Pediatric & Preventive           |
| 2     |                              | ar anna tha anna anna anna anna anna anna | Dentistry                        |
|       | Dr. Akshaya Lal              | 18050                                     | Pediatric & Preventive           |
| 3     | 16000                        |                                           | Dentistry                        |
|       | Dr. Chandra Naile C          |                                           | Prosthodontics & Crown           |
| 4     | Dr. Chandra Naik G           | 12078 A                                   | & Bridge                         |
|       | Dr. Daioch Subac Swami       |                                           | Prosthodontics & Crown           |
| 5     | Dr. Rajesh Suhas Swami       | 38299 A                                   | & Bridge                         |
|       | Dr. Rohita Gauns Dessai      | i inter                                   | Prosthodontics & Crown           |
| 6     | DI. Rollita Gaulis Dessar    | A 1017                                    | & Bridge                         |
|       | Dr. Smita Vijay Pokale       |                                           | Prosthodontics & Crown           |
| 7     | DI. Simu vijuy i okale       | A 35939                                   | & Bridge                         |
|       | Dr. Rajalakshmi Madathodiyil | Mandal S                                  | Prosthodontics & Crown           |
| 8     |                              | 14721                                     | & Bridge                         |
| 9     | Dr. Akanksha Bhatt           | A 35741                                   | Periodontology                   |
| 10    | Dr. Kurada Satya             | 37914 A                                   | Periodontology                   |
| 11    | Dr. Rakendu S                | 38699 A                                   | Oral Pathology &<br>Microbiology |
| 12    | Dr Agarwal Achal Mukesh      | 41357-A                                   | Orthodontics                     |
| 13    | Dr Aniket Kasodekar          | 41692 A                                   | Orthodontics                     |
| 14    | Dr Kirandevi Lamba           | 40788 A                                   | Orthodontics                     |