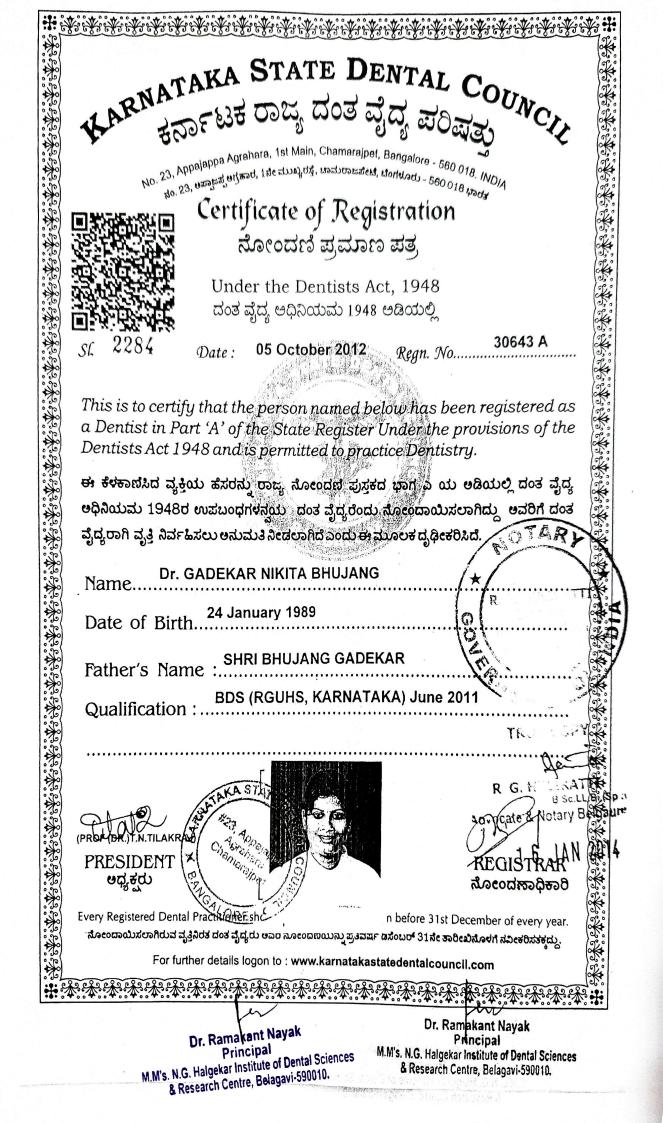

#### 2017

| Sl.No | Name of outgoing student  | Registration<br>number | Department                           |
|-------|---------------------------|------------------------|--------------------------------------|
| 1     | Dr Vinaya Susan Varghese  | 11621                  | Conservative Dentistry & Endodontics |
| 2     | Dr Naveen barad           | A 13909                | Conservative Dentistry & Endodontics |
| 3     | Dr Supriya Malik          | HN 5459 A              | Conservative Dentistry & Endodontics |
| 4     | Dr Amulya vanti           | 30607 A                | Conservative Dentistry & Endodontics |
| 5     | Dr Mithali Bhosale        | 32553 A                | Conservative Dentistry & Endodontics |
| 6     | Dr.Gazala Yashmeen        | 30395 A                | Oral Medicine & Radiology            |
| 7     | Dr.Nikita Bhujang Gadekar | 30643 A                | Oral Pathology & Microbiology        |
| 8     | Dr.Shruti Mutsaddi        | 27308 A                | Oral Pathology & Microbiology        |
| 9     | Dr.Tryambake Mrunali      | A-23376                | Orthodontics                         |
| 10    | Dr.Sajal K K Natiog       | n G 32550 A F          | Orthodontics                         |
| 11    | Dr.Shinde Sneha Dipak     | A 22840                | Orthodontics                         |
| 12    | Dr.Shruti Jewargikar      | 30845 A                | Pedodontics                          |
| 13    | Dr.Honey                  | 30733 A                | Pedodontics                          |
| 14    | Dr.Dixitraj P T           | 10274                  | Periodontics                         |
| 15    | Dr.Kunal Keshaw           | 30749 A                | Periodontics                         |
| 16    | Dr.Sapna Shastri          | 25859A                 | Periodontics                         |
| 17    | Dr.Gunjan Richa           | 31053 A                | Periodontics                         |
| 18    | Dr.Ritu                   | 32844 A                | Prosthodontics                       |
| 19    | Dr.Aditi Arora            | 9944-A                 | Prosthodontics                       |
| 20    | Dr.Shalini Pandey         | 30912 A                | Prosthodontics                       |