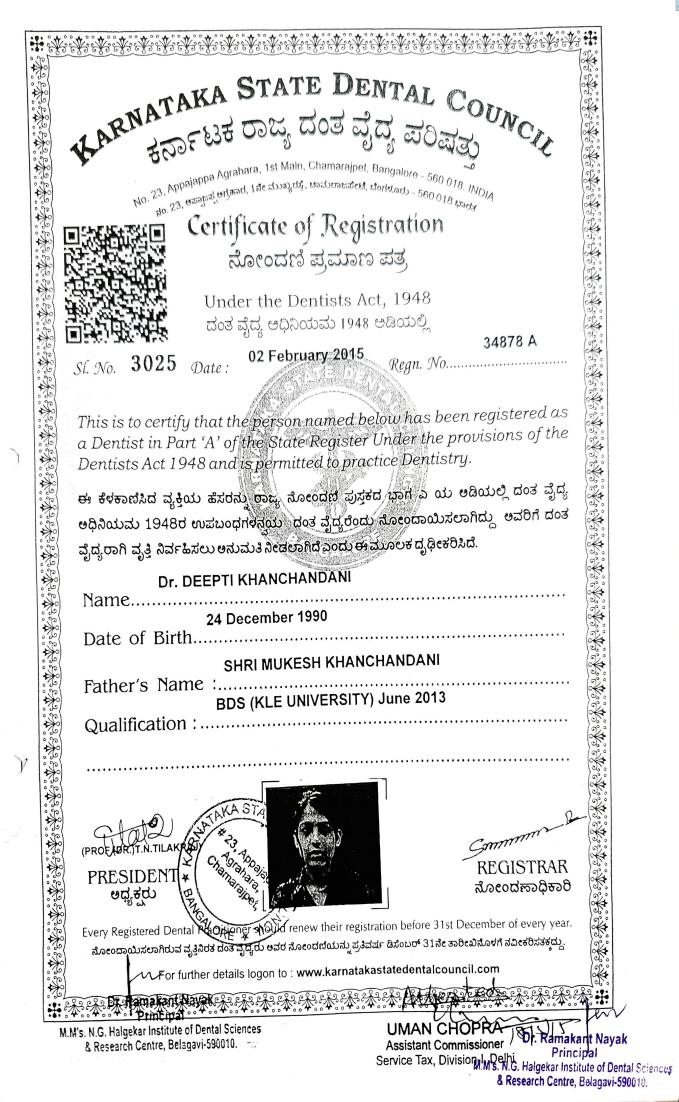

2010

| Sl.No | Name of outgoing student            | Registration<br>number | Department                |
|-------|-------------------------------------|------------------------|---------------------------|
| 1     | Dr. Ram Narayana Reddy              | A 13871                | Conservative Dentistry    |
| 2     | Dr. Deepti Khanchandani             | 34878 A                | Conservative Dentistry    |
| 3     | Dr. Asim Jamadar                    | 31312 A                | Conservative Dentistry    |
| 4     | Dr Shruthi Katti                    | 33862 A                | Conservative Dentistry    |
| 5     | Dr Modem Venkateswarlu              | A13891                 | Conservative Dentistry    |
| 6     | Dr Babita Prasad                    | A-3298                 | Oral Medicine & Radiology |
| 7     | Dr Gitanjali Khulbe                 | A 22589                | Oral Medicine & Radiology |
| 8     | Dr Jinkimoni Singha                 | 33555 A                | Oral Medicine & Radiology |
| 9     | Dr Praveen Tanakanti                | A 13029                | Oral Pathology            |
| 10    | Dr Vidya Pujari                     | 33415 A                | Oral Pathology            |
| 11    | Dr Shilpa Kunkur                    | 18388 A                | Oral Pathology            |
| 12    | Dr Milind Nesaragi Institute of Per | ntol Sicien 33865 A    | Orthodontics              |
| 13    | Dr Aniket Thorat                    | A 28303                | Orthodontics              |
| 13    | Dr Olive Pusulury                   | A 9696                 | Orthodontics              |
| 15    | D. A I'd Dulhula                    | A 26704                | Pedodontics               |
| 15    | Dr Rashmi Naik                      | A 805                  | Pedodontics               |
| 17    | Dr Anirban Chatterjee               | 31720 A                | Pedodontics               |
|       | Dr Tanvi Pangam                     | A 28585                | Periodontics              |
|       | Dr Hawaabi Shaikh                   | 30780 A                | Periodontics              |
|       | Dr Ancia Maria Vas                  | A-929                  | Periodontics              |
|       | Dr Anupama Biradar                  | 31526 A                | Periodontics              |
|       | Dr Pratima Oswal                    | 34218 A                | Periodontics              |
|       | Dr Sampada Shringarpure             | A 24040                | Prosthodontics            |
|       | Dr Kalaivani V N                    | 54074423               | Prosthodontics            |