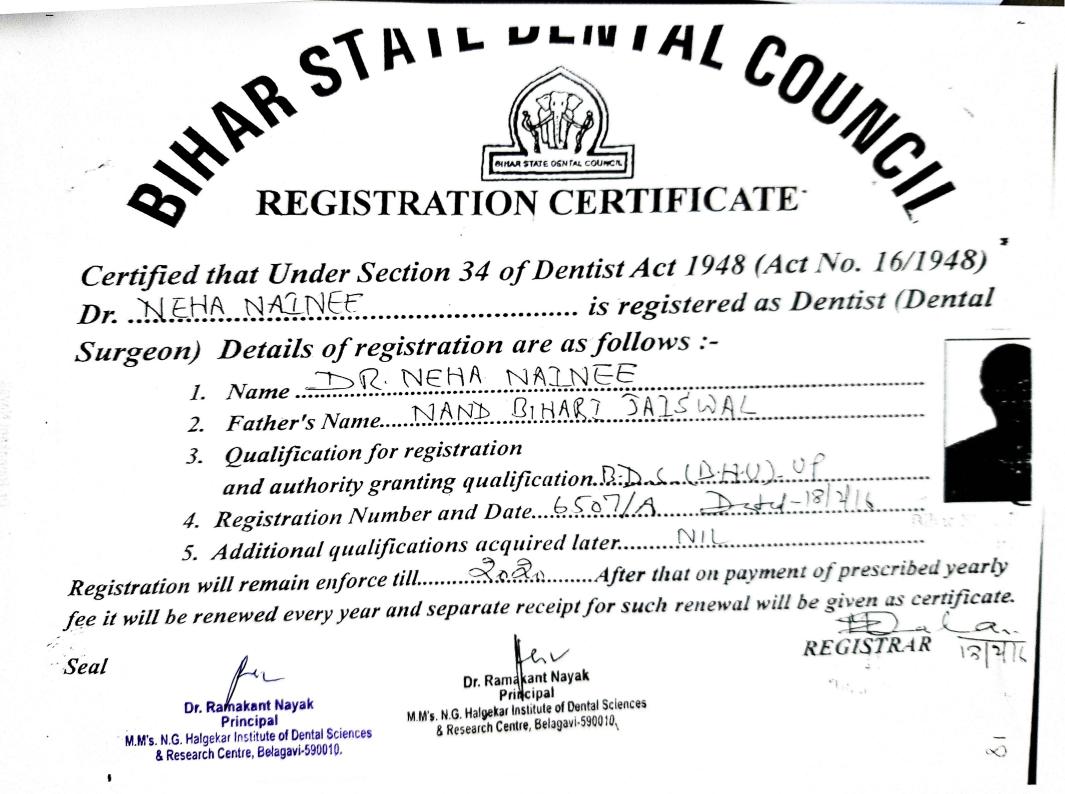

# 2019

| SI.I | No Name of outgoing student   | Registration<br>number | Department                |
|------|-------------------------------|------------------------|---------------------------|
| 1    | Dr Abhipsha Lahiri            | A8296                  | Conservative Dentistry    |
| 2    | Dr Monisha Khatri             | 17899                  | Conservative Dentistry    |
| 3    | Dr Shruthi Havaldar           | 35860 A                | Conservative Dentistry    |
| 4    | Dr Reshma Faras               | 26195 A                | Conservative Dentistry    |
| 5    | Dr Siddhi Shetye              | 37209 A                | Conservative Dentistry    |
| 6    | Dr Madhukar Nayaka.C          | 30345`A                | Oral Medicine & Radiology |
| 7    | Dr Nikita Burde               | A 946                  | Oral Medicine & Radiology |
| 8    | Dr Yashashree Pawashe         | 36777 A                | Oral Medicine & Radiology |
| 9    | Dr Ankit Prakash              | 34873 A                | Orthodontics              |
| 10   | Dr Sneha Gade                 | S A 31359              | Orthodontics              |
| 11   | Dr Anjali Khanna 8 Research C | en ire. 34871 A        | Pedodontics               |
| 12   | Dr Maitreyee Bhosle           | A 31551                | Pedodontics               |
| 13   | Dr Sucheta Matondkar          | A816                   | Pedodontics               |
| 15   | Dr. Shruti Paradkar           | 35969 A                | Periodontics              |
| 15   | Dr. Khushboo Rathod           | A-13297                | Periodontics              |
| 16   | Dr. Swetalin Das              | 34133 A                | Periodontics              |
| 17   | Dr Prabhdeep                  | A-2593                 | Periodontics              |
| 18   | Dr. Neha Nainee               | 6507 A                 | Periodontics              |
|      | Dr Abhishek More              | 35862 A                | Prosthodontics            |
|      | Dr Ajinkya Pachpor            | A 29451                | Prosthodontics            |
|      | Dr Amanda Joan Dsilva         | A 958                  | Prosthodontics            |
|      | Dr Sulochana Amita Kulkarni   | 31389 A                | Prosthodontics            |
|      |                               |                        | Seal                      |